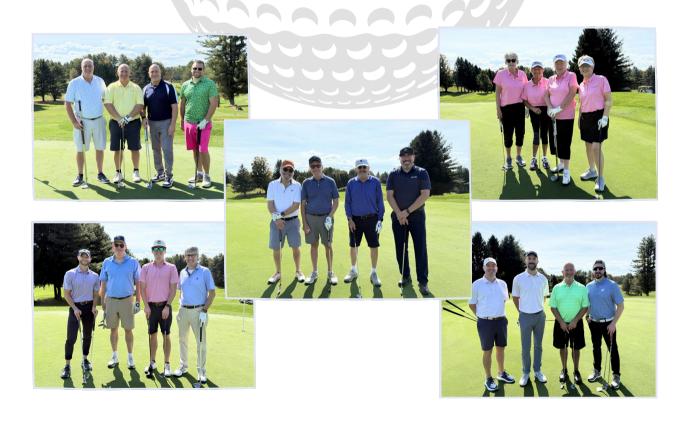

### **Annual Golf Classic**

Join us for our annual St. Mary's Healthcare Golf Classic on **Thursday**, **October 2**, at the city's beautiful **Amsterdam Municipal Golf Course**.

Last year, more than 80 golfers, sponsors, community members, volunteers, and associates came together on a beautiful fall day for a game of golf, good food, contests, raffles, and more! This year, we expect an even larger turnout and have already put in our order for perfect golf weather.

Proceeds from the tournament will assist St. Mary's associates interested in advancing their careers.